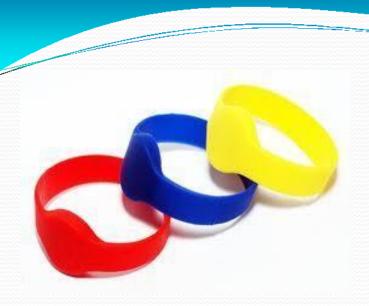

#### **WE INTRODUCED**

- We introduced RFID based Water-proof Wristband and RFID HF Desktop Reader
- ☐ RFID wristband is the extension products of normal ISO Mifare card, which is designed for easy carrying by person in swimming pool.

Frequency: 13.56Mhz

**Chip: Mifare 1kb (original** 

NXP) Memory: 1kb

Type:

Waterproof

Weight 13g

Material: Synthetic Silicone

Rubber Light Blue & Red