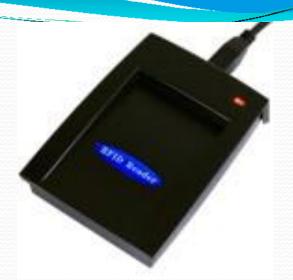

#### **STA HF500 DESKTOP READER**

Frequency 13.56MHz

Protocol: ISO14443A

**Tag supported : Ultralight, Ultralight** 

C, Mifare Mini, Mifare 1K, Mifare 4K

Interface RS232/USB

Temperature range -20 - +50

Dimension 11080 26 mm

Weight 100g

Operating System: Windows 98 \ 2000 \

XP \ NT \ ME \ Vista